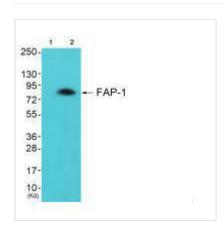

## **CUSABIO TECHNOLOGY LLC**

🕜 Tel: +1-301-363-4651 💮 Email: cusabio@cusabio.com 🌔 Website: www.cusabio.com 🌘

Western blot analysis of extracts from LOVO cells, using FAP-1 antibody.

Western blot analysis of extracts from colo cells (Lane 2), using FAP-1 antiobdy. The lane on the left is treated with synthesized peptide.