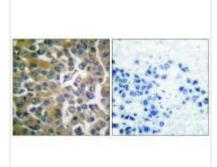

Immunohistochemical analysis of paraffinembedded human breast carcinoma tissue using FAP-1 antibody.