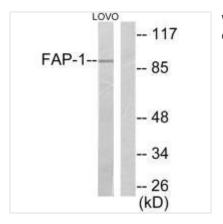

## **CUSABIO TECHNOLOGY LLC**

🕜 Tel: +1-301-363-4651 💮 Email: cusabio@cusabio.com 🌔 Website: www.cusabio.com 🌘

Western blot analysis of extracts from LOVO cells, using FAP-1 antibody.

Western blot analysis of extracts from colo cells (Lane 2), using FAP-1 antiobdy. The lane on the left is treated with synthesized peptide.