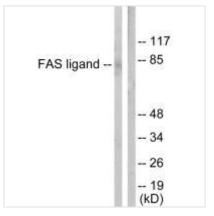

## **CUSABIO TECHNOLOGY LLC**

🕜 Tel: +1-301-363-4651 🛛 Email: cusabio@cusabio.com 🕒 Website: www.cusabio.com 🍵

Western blot analysis of extracts from 293 cellls, using FAS ligand antibody.

Western blot analysis of extracts from 3T3 cells (Lane 2), using FAS ligand antiobdy. The lane on the left is treated with synthesized peptide.