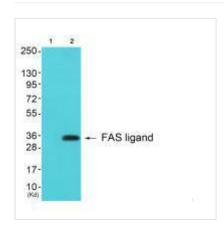

## **CUSABIO TECHNOLOGY LLC**

🕜 Tel: +1-301-363-4651 🛛 Email: cusabio@cusabio.com 🕒 Website: www.cusabio.com 🍵

Western blot analysis of extracts from 293 cellls, using FAS ligand antibody.

Western blot analysis of extracts from 3T3 cells (Lane 2), using FAS ligand antiobdy. The lane on the left is treated with synthesized peptide.