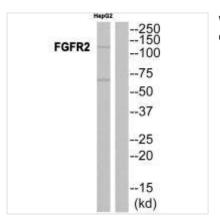

## **CUSABIO TECHNOLOGY LLC**

Western blot analysis of extracts from A549 cells, using FGFR2 antibody.

Western blot analysis of extracts from HeLa cells (Lane 2) and A549 cells (Lane 3), using FGFR2 antiobdy. The lane on the left is treated with systhesized peptide.