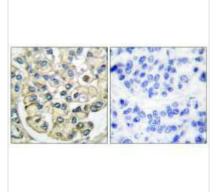

**Image** 

Immunohistochemical analysis of paraffinembedded human breast carcinoma tissue using FGFR2 antibody.