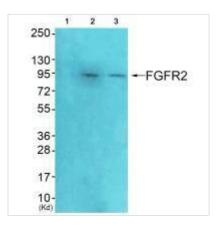

## **CUSABIO TECHNOLOGY LLC**

Western blot analysis of extracts from A549 cells, using FGFR2 antibody.

Western blot analysis of extracts from HeLa cells (Lane 2) and A549 cells (Lane 3), using FGFR2 antiobdy. The lane on the left is treated with systhesized peptide.