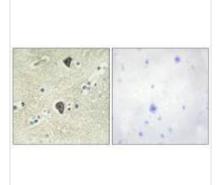

**Image** 

Immunohistochemical analysis of paraffinembedded human breast carcinoma tissue using FGFR3 antibody.