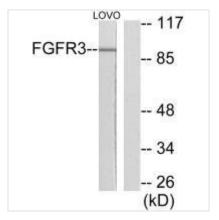

## **CUSABIO TECHNOLOGY LLC**

Western blot analysis of extracts from LOVO cells, using FGFR3 antibody.

Western blot analysis of extracts from 293 cells (Lane 2) and HepG2 cells (Lane 3), using FGFR3 antiobdy. The lane on the left is treated with synthesized peptide.