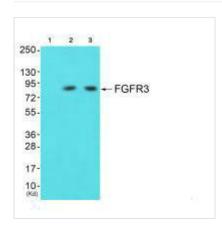

## **CUSABIO TECHNOLOGY LLC**

Western blot analysis of extracts from LOVO cells, using FGFR3 antibody.

Western blot analysis of extracts from 293 cells (Lane 2) and HepG2 cells (Lane 3), using FGFR3 antiobdy. The lane on the left is treated with synthesized peptide.