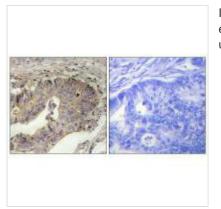

## FBN1 Antibody

| Product Code        | CSB-PA142599                                                                                                              |
|---------------------|---------------------------------------------------------------------------------------------------------------------------|
| Storage             | Upon receipt, store at -20°C or -80°C. Avoid repeated freeze.                                                             |
| Uniprot No.         | P35555                                                                                                                    |
| Immunogen           | Synthesized peptide derived from Human Fibrillin-1.                                                                       |
| Raised In           | Rabbit                                                                                                                    |
| Species Reactivity  | Human                                                                                                                     |
| Specificity         | The antibody detects endogenous levels of total Fibrillin-1 protein.                                                      |
| Tested Applications | ELISA,IHC;IHC:1:50-1:100                                                                                                  |
| Form                | Rabbit IgG in phosphate buffered saline (without Mg2+ and Ca2+), pH 7.4, 150mM NaCl, 0.02% sodium azide and 50% glycerol. |
| Purification Method | The antibody was affinity-purified from rabbit antiserum by affinity-<br>chromatography using epitope-specific immunogen. |
| Clonality           | Polyclonal                                                                                                                |
| Alias               | MASS; MFS1; OCTD; SGS; WMS                                                                                                |
| Product Type        | Polyclonal Antibody                                                                                                       |
| Immunogen Species   | Homo sapiens (Human)                                                                                                      |
| Target Names        | FBN1                                                                                                                      |
| Image               | Immunohistochemical analysis of paraffin-                                                                                 |

Immunohistochemical analysis of paraffinembedded human breast carcinoma tissue, using Fibrillin-1 antibody.

1