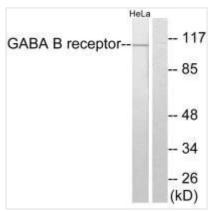

## **CUSABIO TECHNOLOGY LLC**

🕜 Tel: +1-301-363-4651 💮 Email: cusabio@cusabio.com 🌔 Website: www.cusabio.com 🌘

Western blot analysis of extracts from HeLa cells, using GABA B Receptor antibody.

Western blot analysis of extracts from JK cells (Lane 2) and A549 cells (Lane 3), using GABA-B Receptor antiobdy. The lane on the left is treated with synthesized peptide.