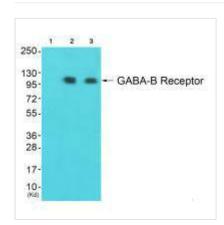

## **CUSABIO TECHNOLOGY LLC**

🕜 Tel: +1-301-363-4651 💮 Email: cusabio@cusabio.com 🌔 Website: www.cusabio.com 🌘

Western blot analysis of extracts from HeLa cells, using GABA B Receptor antibody.

Western blot analysis of extracts from JK cells (Lane 2) and A549 cells (Lane 3), using GABA-B Receptor antiobdy. The lane on the left is treated with synthesized peptide.