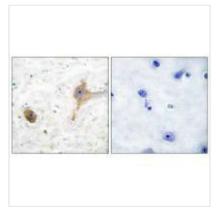

**Image** 

Immunohistochemical analysis of paraffinembedded human brain tissue using GABA B Receptor antibody.