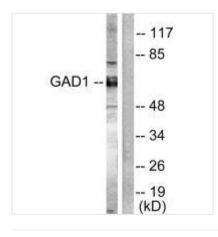

Western blot analysis of extracts from mouse brain cells, using GAD1/2 antibody.