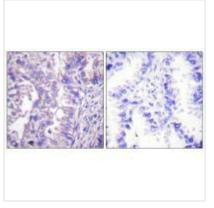

## **CUSABIO TECHNOLOGY LLC**

Immunohistochemical analysis of paraffinembedded human lung carcinoma tissue using GAD1/2 antibody.