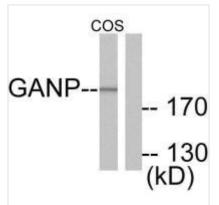

## **CUSABIO TECHNOLOGY LLC**

Western blot analysis of extracts from NIH/3T3 cells, using GANP antibody.

Western blot analysis of extracts from HepG2 cells (Lane 2) and A549 cells (Lane 3), using GANP antiobdy. The lane on the left is treated with synthesized peptide.