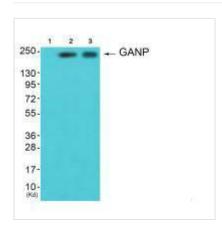

## **CUSABIO TECHNOLOGY LLC**

Western blot analysis of extracts from NIH/3T3 cells, using GANP antibody.

Western blot analysis of extracts from HepG2 cells (Lane 2) and A549 cells (Lane 3), using GANP antiobdy. The lane on the left is treated with synthesized peptide.