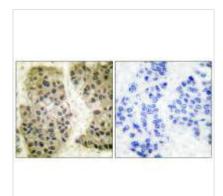

## MCM3AP Antibody

| <b>Product Code</b> | CSB-PA243490                                                                                                              |
|---------------------|---------------------------------------------------------------------------------------------------------------------------|
| Storage             | Upon receipt, store at -20°C or -80°C. Avoid repeated freeze.                                                             |
| Uniprot No.         | O60318                                                                                                                    |
| Immunogen           | Synthesized peptide derived from Human GANP.                                                                              |
| Raised In           | Rabbit                                                                                                                    |
| Species Reactivity  | Human, Mouse                                                                                                              |
| Specificity         | The antibody detects endogenous levels of total GANP protein.                                                             |
| Tested Applications | ELISA,WB,IHC,IF;WB:1:500-1:3000,IHC:1:50-1:100,IF:1:100-1:500                                                             |
| Form                | Rabbit IgG in phosphate buffered saline (without Mg2+ and Ca2+), pH 7.4, 150mM NaCl, 0.02% sodium azide and 50% glycerol. |
| Purification Method | The antibody was affinity-purified from rabbit antiserum by affinity-chromatography using epitope-specific immunogen.     |
| Clonality           | Polyclonal                                                                                                                |
| Alias               | 80 kda MCM3-associated protein; GANP protein; KIAA0572; MAP80; MCM3A                                                      |
| Product Type        | Polyclonal Antibody                                                                                                       |
| Immunogen Species   | Homo sapiens (Human)                                                                                                      |
| Target Names        | MCM3AP                                                                                                                    |
| Image               | Immunohistochemical analysis of paraffin-                                                                                 |

Immunohistochemical analysis of paraffinembedded human breast carcinoma tissue using GANP antibody.