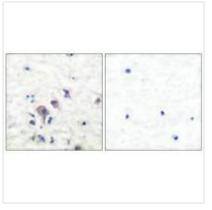

## **CUSABIO TECHNOLOGY LLC**

Immunohistochemical analysis of paraffinembedded human brain tissue using GluR2/3 antibody.