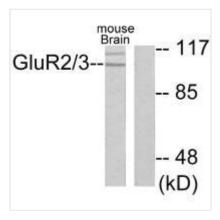

**Image** 

Western blot analysis of extracts from mouse brain, using GluR2/3 antibody.