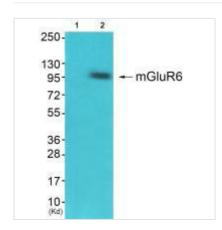

## **CUSABIO TECHNOLOGY LLC**

🕜 Tel: +1-301-363-4651 💮 Email: cusabio@cusabio.com 🌔 Website: www.cusabio.com 🌘

Western blot analysis of extracts from mouse brain, using GluR6 antibody.

Western blot analysis of extracts from HepG2 cells (Lane 2), using mGluR6 antiobdy. The lane on the left is treated with synthesized peptide.