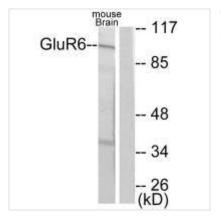

## **CUSABIO TECHNOLOGY LLC**

🕜 Tel: +1-301-363-4651 💮 Email: cusabio@cusabio.com 🌔 Website: www.cusabio.com 🌘

Western blot analysis of extracts from mouse brain, using GluR6 antibody.

Western blot analysis of extracts from HepG2 cells (Lane 2), using mGluR6 antiobdy. The lane on the left is treated with synthesized peptide.