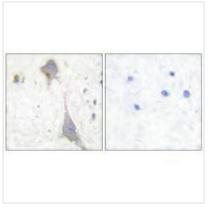

## **CUSABIO TECHNOLOGY LLC**

Immunohistochemical analysis of paraffinembedded human brain tissue using GluR7 antibody.