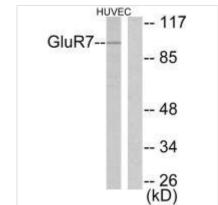

## **GRM7** Antibody

| <b>Product Code</b>        | CSB-PA962170                                                                                                              |
|----------------------------|---------------------------------------------------------------------------------------------------------------------------|
| Storage                    | Upon receipt, store at -20°C or -80°C. Avoid repeated freeze.                                                             |
| Uniprot No.                | Q14831                                                                                                                    |
| Immunogen                  | Synthesized peptide derived from Human GluR7.                                                                             |
| Raised In                  | Rabbit                                                                                                                    |
| Species Reactivity         | Human,Mouse,Rat                                                                                                           |
| Specificity                | The antibody detects endogenous levels of total GluR7 protein.                                                            |
| <b>Tested Applications</b> | ELISA,WB,IHC;WB:1:500-1:3000,IHC:1:50-1:100                                                                               |
| Form                       | Rabbit IgG in phosphate buffered saline (without Mg2+ and Ca2+), pH 7.4, 150mM NaCl, 0.02% sodium azide and 50% glycerol. |
| Purification Method        | The antibody was affinity-purified from rabbit antiserum by affinity-chromatography using epitope-specific immunogen.     |
| Clonality                  | Polyclonal                                                                                                                |
| Alias                      | EAA5; GLR7; GluR7a; dJ1090M5.1 (glutamate receptor; ionotropic                                                            |
| Product Type               | Polyclonal Antibody                                                                                                       |
| Immunogen Species          | Homo sapiens (Human)                                                                                                      |
| Target Names               | GRM7                                                                                                                      |
| Image                      | HIVEC Western blot analysis of extracts from HuvEc                                                                        |

Western blot analysis of extracts from HuvEc cells, using GluR7 antibody.