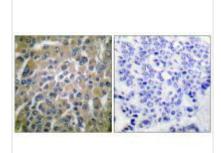

Immunohistochemical analysis of paraffinembedded human breast carcinoma tissue using hCG  $\beta$  antibody.