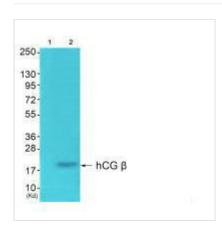

## **CUSABIO TECHNOLOGY LLC**

🕜 Tel: +1-301-363-4651 🛛 Email: cusabio@cusabio.com 🕒 Website: www.cusabio.com 🍵

Western blot analysis of extracts from NIH/3T3 cells, using hCG  $\beta$  antibody.

Western blot analysis of extracts from K562 cells using hCG  $\boldsymbol{\beta}$  antibody. The lane on the left is treated with synthesized peptide.