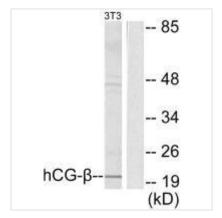

## **CUSABIO TECHNOLOGY LLC**

🕜 Tel: +1-301-363-4651 🛛 Email: cusabio@cusabio.com 🕒 Website: www.cusabio.com 🍵

Western blot analysis of extracts from NIH/3T3 cells, using hCG  $\beta$  antibody.

Western blot analysis of extracts from K562 cells using hCG  $\boldsymbol{\beta}$  antibody. The lane on the left is treated with synthesized peptide.