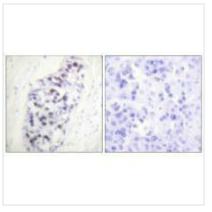

## **CUSABIO TECHNOLOGY LLC**

Immunohistochemical analysis of paraffinembedded human lung carcinoma tissue using HDAC1 antibody.