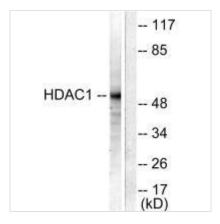

## **HDAC1** Antibody

| Product Code               | CSB-PA157026                                                                                                              |
|----------------------------|---------------------------------------------------------------------------------------------------------------------------|
| Storage                    | Upon receipt, store at -20°C or -80°C. Avoid repeated freeze.                                                             |
| Uniprot No.                | Q13547                                                                                                                    |
| Immunogen                  | Synthesized peptide derived from Human HDAC1.                                                                             |
| Raised In                  | Rabbit                                                                                                                    |
| Species Reactivity         | Human,Mouse,Rat                                                                                                           |
| Specificity                | The antibody detects endogenous levels of total HDAC1 protein.                                                            |
| <b>Tested Applications</b> | ELISA,WB,IHC;WB:1:500-1:3000,IHC:1:50-1:100                                                                               |
| Form                       | Rabbit IgG in phosphate buffered saline (without Mg2+ and Ca2+), pH 7.4, 150mM NaCl, 0.02% sodium azide and 50% glycerol. |
| Purification Method        | The antibody was affinity-purified from rabbit antiserum by affinity-chromatography using epitope-specific immunogen.     |
| Clonality                  | Polyclonal                                                                                                                |
| Alias                      | Histone deacetylase 1; HD1; RPD3L1;                                                                                       |
| Product Type               | Polyclonal Antibody                                                                                                       |
| Immunogen Species          | Homo sapiens (Human)                                                                                                      |
| Target Names               | HDAC1                                                                                                                     |
| Image                      | Western blot analysis of extracts from NIH/2T3                                                                            |

Western blot analysis of extracts from NIH/3T3 cells, using HDAC1 antibody.