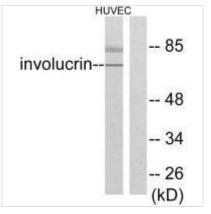

|
| Alias                      | Involucrin; IVL;                                                                                                          |
| Product Type               | Polyclonal Antibody                                                                                                       |
| Immunogen Species          | Homo sapiens (Human)                                                                                                      |
| Target Names               | IVL                                                                                                                       |
|                            |                                                                                                                           |





Western blot analysis of extracts from HuvEc cells, using Involucrin antibody.



## **CUSABIO TECHNOLOGY LLC**







Immunohistochemical analysis of paraffinembedded human breast carcinoma tissue using Involucrin antibody.