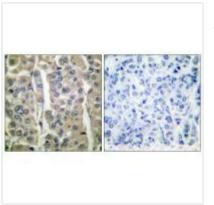

## **CUSABIO TECHNOLOGY LLC**

Immunohistochemical analysis of paraffinembedded human breast carcinoma tissue using Involucrin antibody.