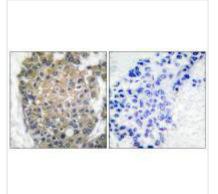

## **CUSABIO TECHNOLOGY LLC**

🕧 Tel: +1-301-363-4651 🛛 🖂 Email: cusabio@cusabio.com 🕒 Website: www.cusabio.com 🍙

Immunohistochemical analysis of paraffinembedded human breast carcinoma tissue using keratin 17 antibody.