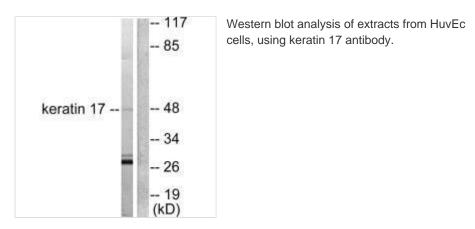

## KRT17 Antibody

| Product Code        | CSB-PA442800                                                                                                              |
|---------------------|---------------------------------------------------------------------------------------------------------------------------|
| Storage             | Upon receipt, store at -20°C or -80°C. Avoid repeated freeze.                                                             |
| Uniprot No.         | Q04695                                                                                                                    |
| Immunogen           | Synthesized peptide derived from Human keratin 17.                                                                        |
| Raised In           | Rabbit                                                                                                                    |
| Species Reactivity  | Human,Mouse,Rat                                                                                                           |
| Specificity         | The antibody detects endogenous levels of total keratin 17 protein.                                                       |
| Tested Applications | ELISA,WB,IHC,IF;WB:1:500-1:3000,IHC:1:50-1:100,IF:1:100-1:500                                                             |
| Form                | Rabbit IgG in phosphate buffered saline (without Mg2+ and Ca2+), pH 7.4, 150mM NaCl, 0.02% sodium azide and 50% glycerol. |
| Purification Method | The antibody was affinity-purified from rabbit antiserum by affinity-<br>chromatography using epitope-specific immunogen. |
| Clonality           | Polyclonal                                                                                                                |
| Alias               | Keratin; type I cytoskeletal 17; Cytokeratin-17; CK-17; K17                                                               |
| Product Type        | Polyclonal Antibody                                                                                                       |
| Immunogen Species   | Homo sapiens (Human)                                                                                                      |
| Target Names        | KRT17                                                                                                                     |
|                     |                                                                                                                           |