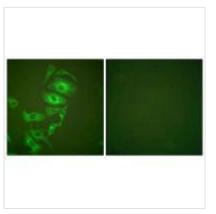

Polyclonal Antibody                                                                                                       |
| Immunogen Species   | Homo sapiens (Human)                                                                                                      |
| Target Names        | KRT17                                                                                                                     |
|                     |                                                                                                                           |



1



## **CUSABIO TECHNOLOGY LLC**

🕧 Tel: +1-301-363-4651 🛛 🖂 Email: cusabio@cusabio.com 🕒 Website: www.cusabio.com 🍙



Immunohistochemical analysis of paraffinembedded human breast carcinoma tissue using keratin 17 antibody.



Immunofluorescence analysis of HepG2 cells, using keratin 17 antibody.