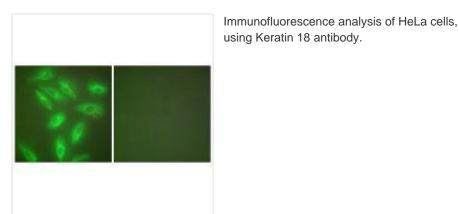

## **CUSABIO TECHNOLOGY LLC**

🕜 Tel: +1-301-363-4651 🛛 🖂 Email: cusabio@cusabio.com 📀 Website: www.cusabio.com 🍵

Western blot analysis of extracts from HeLa cells, using Keratin 18 antibody.

Western blot analysis of extracts from 293 cells (Lane 2), CoLo cells (Lane 3) and HepG2 cells (Lane 4), using Keratin 18 antiobdy. The lane on the left is treated with systhesized peptide.