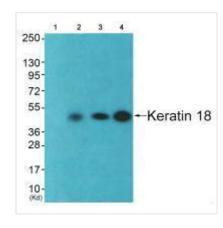

## **CUSABIO TECHNOLOGY LLC**

🕜 Tel: +1-301-363-4651 🛛 🖂 Email: cusabio@cusabio.com 📀 Website: www.cusabio.com 🍵

Western blot analysis of extracts from HeLa cells, using Keratin 18 antibody.

Western blot analysis of extracts from 293 cells (Lane 2), CoLo cells (Lane 3) and HepG2 cells (Lane 4), using Keratin 18 antiobdy. The lane on the left is treated with systhesized peptide.