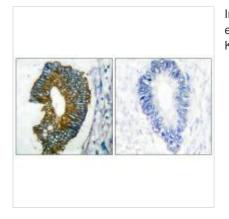

Immunohistochemical analysis of paraffinembedded human lung carcinoma tissue using Keratin 18 antibody.

1