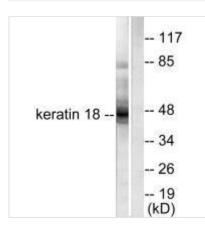

## **CUSABIO TECHNOLOGY LLC**

🕜 Tel: +1-301-363-4651 🛛 🖂 Email: cusabio@cusabio.com 📀 Website: www.cusabio.com 🍵

Western blot analysis of extracts from HeLa cells, using Keratin 18 antibody.

Western blot analysis of extracts from 293 cells (Lane 2), CoLo cells (Lane 3) and HepG2 cells (Lane 4), using Keratin 18 antiobdy. The lane on the left is treated with systhesized peptide.