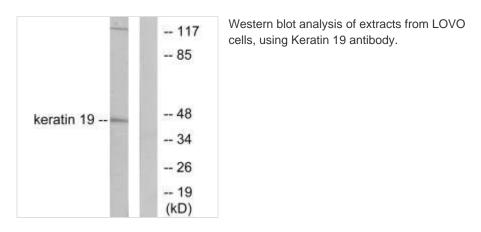

## KRT19 Antibody

| Product Code        | CSB-PA258732                                                                                                              |
|---------------------|---------------------------------------------------------------------------------------------------------------------------|
| Storage             | Upon receipt, store at -20°C or -80°C. Avoid repeated freeze.                                                             |
| Uniprot No.         | P08727                                                                                                                    |
| Immunogen           | Synthesized peptide derived from Human Keratin 19.                                                                        |
| Raised In           | Rabbit                                                                                                                    |
| Species Reactivity  | Human,Mouse,Rat                                                                                                           |
| Specificity         | The antibody detects endogenous levels of total Keratin 19 protein.                                                       |
| Tested Applications | ELISA,WB,IHC;WB:1:500-1:3000,IHC:1:50-1:100                                                                               |
| Form                | Rabbit IgG in phosphate buffered saline (without Mg2+ and Ca2+), pH 7.4, 150mM NaCl, 0.02% sodium azide and 50% glycerol. |
| Purification Method | The antibody was affinity-purified from rabbit antiserum by affinity-<br>chromatography using epitope-specific immunogen. |
| Clonality           | Polyclonal                                                                                                                |
| Alias               | Keratin type I cytoskeletal 19; Cytokeratin-19; CK-19; K19;                                                               |
| Product Type        | Polyclonal Antibody                                                                                                       |
| Immunogen Species   | Homo sapiens (Human)                                                                                                      |
| Target Names        | KRT19                                                                                                                     |
|                     |                                                                                                                           |