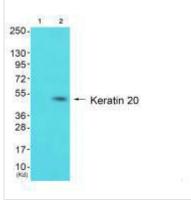

## **CUSABIO TECHNOLOGY LLC**

🕧 Tel: +1-301-363-4651 🛛 🖂 Email: cusabio@cusabio.com 📀 Website: www.cusabio.com 🍙

Western blot analysis of extracts from HepG2 cells (Lane 2), using Keratin 20 antiobdy. The lane on the left is treated with synthesized peptide.