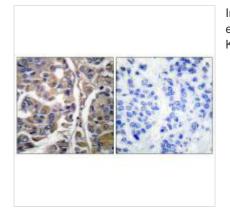

## KRT20 Antibody

| Product Code        | CSB-PA032909                                                                                                              |
|---------------------|---------------------------------------------------------------------------------------------------------------------------|
| Storage             | Upon receipt, store at -20°C or -80°C. Avoid repeated freeze.                                                             |
| Uniprot No.         | P35900                                                                                                                    |
| Immunogen           | Synthesized peptide derived from Human Keratin 20.                                                                        |
| Raised In           | Rabbit                                                                                                                    |
| Species Reactivity  | Human,Mouse,Rat                                                                                                           |
| Specificity         | The antibody detects endogenous levels of total Keratin 20 protein.                                                       |
| Tested Applications | ELISA,WB,IHC;WB:1:500-1:3000,IHC:1:50-1:100                                                                               |
| Form                | Rabbit IgG in phosphate buffered saline (without Mg2+ and Ca2+), pH 7.4, 150mM NaCl, 0.02% sodium azide and 50% glycerol. |
| Purification Method | The antibody was affinity-purified from rabbit antiserum by affinity-<br>chromatography using epitope-specific immunogen. |
| Clonality           | Polyclonal                                                                                                                |
| Alias               | Keratin type I cytoskeletal 20; Cytokeratin-20; CK-20; K20;                                                               |
| Product Type        | Polyclonal Antibody                                                                                                       |
| Immunogen Species   | Homo sapiens (Human)                                                                                                      |
| Target Names        | KRT20                                                                                                                     |
| Image               | Immunohistochemical analysis of paraffin-                                                                                 |

Immunohistochemical analysis of paraffinembedded human breast carcinoma tissue using Keratin 20 antibody.

1