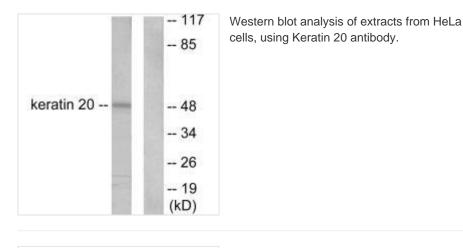

## **CUSABIO TECHNOLOGY LLC**

🕧 Tel: +1-301-363-4651 🛛 🖂 Email: cusabio@cusabio.com 📀 Website: www.cusabio.com 🍙

Western blot analysis of extracts from HepG2 cells (Lane 2), using Keratin 20 antiobdy. The lane on the left is treated with synthesized peptide.