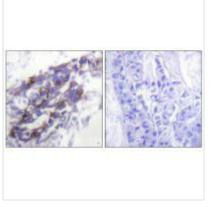

## **CUSABIO TECHNOLOGY LLC**

Immunohistochemical analysis of paraffinembedded human breast carcinoma tissue using Keratin 8 antibody.