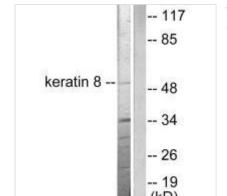

## **KRT8** Antibody

| <b>Product Code</b>        | CSB-PA208261                                                                                                              |
|----------------------------|---------------------------------------------------------------------------------------------------------------------------|
| Storage                    | Upon receipt, store at -20°C or -80°C. Avoid repeated freeze.                                                             |
| Uniprot No.                | P05787                                                                                                                    |
| Immunogen                  | Synthesized peptide derived from Human Keratin 8.                                                                         |
| Raised In                  | Rabbit                                                                                                                    |
| <b>Species Reactivity</b>  | Human,Mouse,Rat                                                                                                           |
| Specificity                | The antibody detects endogenous levels of total Keratin 8 protein.                                                        |
| <b>Tested Applications</b> | ELISA,WB,IHC;WB:1:500-1:3000,IHC:1:50-1:100                                                                               |
| Form                       | Rabbit IgG in phosphate buffered saline (without Mg2+ and Ca2+), pH 7.4, 150mM NaCl, 0.02% sodium azide and 50% glycerol. |
| Purification Method        | The antibody was affinity-purified from rabbit antiserum by affinity-chromatography using epitope-specific immunogen.     |
| Clonality                  | Polyclonal                                                                                                                |
| Alias                      | Keratin; type II cytoskeletal 8; Cytokeratin-8; CK-8; K8                                                                  |
| Product Type               | Polyclonal Antibody                                                                                                       |
| Immunogen Species          | Homo sapiens (Human)                                                                                                      |
| Target Names               | KRT8                                                                                                                      |
| Image                      | Western blot analysis of extracts from SKOV3                                                                              |

Western blot analysis of extracts from SKOV3 cells, using Keratin 8 antibody.