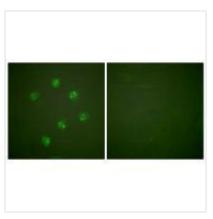

## **CUSABIO TECHNOLOGY LLC**

Immunofluorescence analysis of COS7 cells, using Ki67antibody.