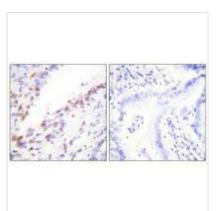

## MKI67 Antibody

| <b>Product Code</b>        | CSB-PA049429                                                                                                              |
|----------------------------|---------------------------------------------------------------------------------------------------------------------------|
| Storage                    | Upon receipt, store at -20°C or -80°C. Avoid repeated freeze.                                                             |
| Uniprot No.                | P46013                                                                                                                    |
| Immunogen                  | Synthesized peptide derived from C-terminal of Human ki67.                                                                |
| Raised In                  | Rabbit                                                                                                                    |
| Species Reactivity         | Human                                                                                                                     |
| Specificity                | The antibody detects endogenous levels of total ki67protein.                                                              |
| <b>Tested Applications</b> | ELISA,IHC,IF;IHC:1:50-1:100,IF:1:100-1:500                                                                                |
| Form                       | Rabbit IgG in phosphate buffered saline (without Mg2+ and Ca2+), pH 7.4, 150mM NaCl, 0.02% sodium azide and 50% glycerol. |
| Purification Method        | The antibody was affinity-purified from rabbit antiserum by affinity-chromatography using epitope-specific immunogen.     |
| Clonality                  | Polyclonal                                                                                                                |
| Alias                      | Antigen KI-67; MKI67;                                                                                                     |
| Product Type               | Polyclonal Antibody                                                                                                       |
| Immunogen Species          | Homo sapiens (Human)                                                                                                      |
| Target Names               | MKI67                                                                                                                     |
| Image                      | Immunohistochemistry analysis of paraffin-                                                                                |

Immunohistochemistry analysis of paraffinembedded human lung carcinoma tissue, using Ki67antibody.