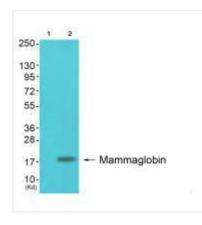

## **CUSABIO TECHNOLOGY LLC**

🕜 Tel: +1-301-363-4651 🛛 🗵 Email: cusabio@cusabio.com 📀 Website: www.cusabio.com 🍙

Western blot analysis of extracts from HepG2 cells, using Mammaglobin antibody.

Western blot analysis of extracts from colo cells (Lane 2), using Mammaglobin antiobdy. The lane on the left is treated with synthesized peptide.