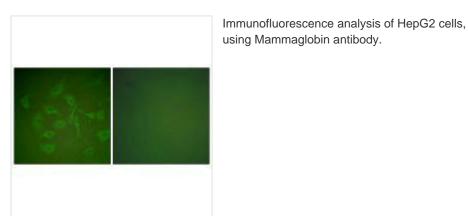

## **CUSABIO TECHNOLOGY LLC**

🕜 Tel: +1-301-363-4651 🛛 🗵 Email: cusabio@cusabio.com 📀 Website: www.cusabio.com 🍙

Western blot analysis of extracts from HepG2 cells, using Mammaglobin antibody.

Western blot analysis of extracts from colo cells (Lane 2), using Mammaglobin antiobdy. The lane on the left is treated with synthesized peptide.