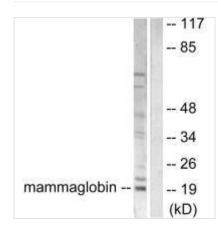

## **CUSABIO TECHNOLOGY LLC**

🕜 Tel: +1-301-363-4651 🛛 🗵 Email: cusabio@cusabio.com 📀 Website: www.cusabio.com 🍙

Western blot analysis of extracts from HepG2 cells, using Mammaglobin antibody.

Western blot analysis of extracts from colo cells (Lane 2), using Mammaglobin antiobdy. The lane on the left is treated with synthesized peptide.