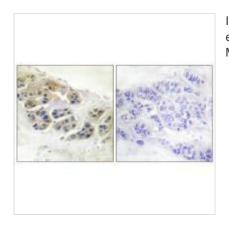

Immunohistochemistry analysis of paraffinembedded human breast carcinoma tissue using Mammaglobin antibody.

1