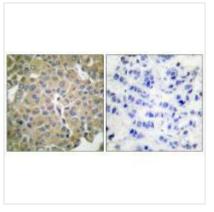

## **CUSABIO TECHNOLOGY LLC**

Immunohistochemical analysis of paraffinembedded human breast carcinoma tissue using MART-1 antibody.