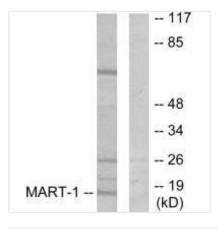

|
| Alias                      | MART-1; MART1; melan-A; MELAN A; MELANOMA ANTIGEN RECOGNIZED BY T CELLS 1                                                 |
| Product Type               | Polyclonal Antibody                                                                                                       |
| Immunogen Species          | Homo sapiens (Human)                                                                                                      |
| Target Names               | MLANA                                                                                                                     |
|                            |                                                                                                                           |





Western blot analysis of extracts from NIH/3T3 cells, using MART-1 antibody.



## **CUSABIO TECHNOLOGY LLC**







Immunohistochemical analysis of paraffinembedded human breast carcinoma tissue using MART-1 antibody.