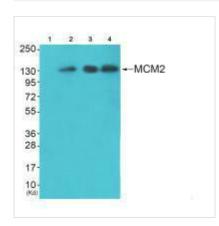

## **CUSABIO TECHNOLOGY LLC**

🕜 Tel: +1-301-363-4651 🛛 Email: cusabio@cusabio.com 🕒 Website: www.cusabio.com 🥑

Western blot analysis of extracts from 293 cells, using MCM2 antibody.

Western blot analysis of extracts from 3T3 cells (Lane 2), k562 cells (Lane 3) and HepG2 cells (Lane 4), using MCM2 antiobdy. The lane on the left is treated with synthesized peptide.