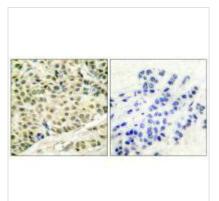

## MCM2 Antibody

| <b>Product Code</b>        | CSB-PA016903                                                                                                              |
|----------------------------|---------------------------------------------------------------------------------------------------------------------------|
| Storage                    | Upon receipt, store at -20°C or -80°C. Avoid repeated freeze.                                                             |
| Uniprot No.                | P49736                                                                                                                    |
| Immunogen                  | Synthesized peptide derived from Human MCM2.                                                                              |
| Raised In                  | Rabbit                                                                                                                    |
| <b>Species Reactivity</b>  | Human, Mouse, Rat                                                                                                         |
| Specificity                | The antibody detects endogenous levels of total MCM2 protein.                                                             |
| <b>Tested Applications</b> | ELISA,WB,IHC;WB:1:500-1:3000,IHC:1:50-1:100                                                                               |
| Form                       | Rabbit IgG in phosphate buffered saline (without Mg2+ and Ca2+), pH 7.4, 150mM NaCl, 0.02% sodium azide and 50% glycerol. |
| Purification Method        | The antibody was affinity-purified from rabbit antiserum by affinity-chromatography using epitope-specific immunogen.     |
| Clonality                  | Polyclonal                                                                                                                |
| Alias                      | BM28; CDCL1; DNA replication licensing factor MCM2; KIAA0030; MCMD2                                                       |
| Product Type               | Polyclonal Antibody                                                                                                       |
| Immunogen Species          | Homo sapiens (Human)                                                                                                      |
| Target Names               | MCM2                                                                                                                      |
| Image                      | Immunohistochemical analysis of paraffin-                                                                                 |

Immunohistochemical analysis of paraffinembedded human breast carcinoma tissue using MCM2 antibody.