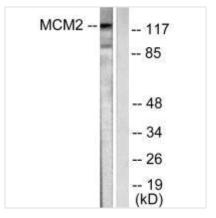

## **CUSABIO TECHNOLOGY LLC**

🕜 Tel: +1-301-363-4651 🛛 Email: cusabio@cusabio.com 🕒 Website: www.cusabio.com 🥑

Western blot analysis of extracts from 293 cells, using MCM2 antibody.

Western blot analysis of extracts from 3T3 cells (Lane 2), k562 cells (Lane 3) and HepG2 cells (Lane 4), using MCM2 antiobdy. The lane on the left is treated with synthesized peptide.