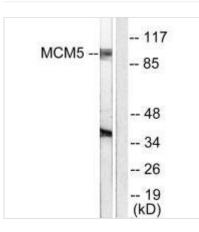

## **CUSABIO TECHNOLOGY LLC**

🕧 Tel: +1-301-363-4651 🛛 🖂 Email: cusabio@cusabio.com 🕒 Website: www.cusabio.com 🧉

Western blot analysis of extracts from HepG2 cells, using MCM5 antibody.

Western blot analysis of extracts from HeLa cells (Lane 2), A549 cells (Lane 3) and cells (Lane 4), using MCM5 antiobdy. The lane on the left is treated with systhesized peptide.