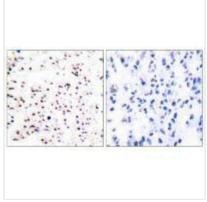

Immunohistochemical analysis of paraffinembedded human tonsil tissue using MCM5 antibody.

1