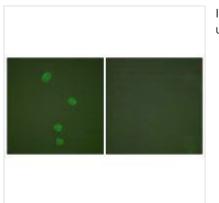

## **CUSABIO TECHNOLOGY LLC**

🕧 Tel: +1-301-363-4651 🛛 🖂 Email: cusabio@cusabio.com 🕒 Website: www.cusabio.com 🧉

Western blot analysis of extracts from HepG2 cells, using MCM5 antibody.

Western blot analysis of extracts from HeLa cells (Lane 2), A549 cells (Lane 3) and cells (Lane 4), using MCM5 antiobdy. The lane on the left is treated with systhesized peptide.