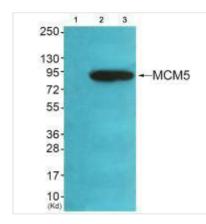

## **CUSABIO TECHNOLOGY LLC**

🕧 Tel: +1-301-363-4651 🛛 🖂 Email: cusabio@cusabio.com 🕒 Website: www.cusabio.com 🧉

Western blot analysis of extracts from HepG2 cells, using MCM5 antibody.

Western blot analysis of extracts from HeLa cells (Lane 2), A549 cells (Lane 3) and cells (Lane 4), using MCM5 antiobdy. The lane on the left is treated with systhesized peptide.