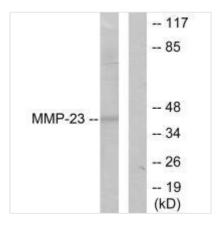

**Image** 

Western blot analysis of extracts from SK-OV3 cells, using MMP-23 antibody.