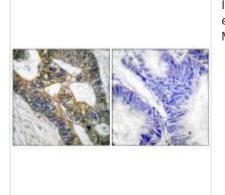

Immunohistochemical analysis of paraffinembedded human colon carcinoma tissue using MMP-7 antibody.

1