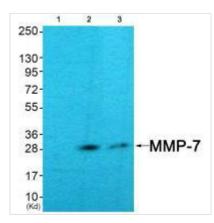

## **CUSABIO TECHNOLOGY LLC**

🕧 Tel: +1-301-363-4651 🛛 🖂 Email: cusabio@cusabio.com 📀 Website: www.cusabio.com 🍵

Western blot analysis of extracts from COS7 cells, using MMP-7 antibody.

Western blot analysis of extracts from COS7 cells (Lane 2) and HuvEc cells (Lane 3), using MMP-7 antiobdy. The lane on the left is treated with systhesized peptide.