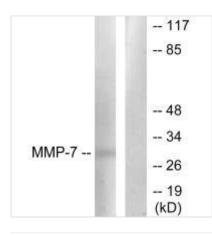

## **CUSABIO TECHNOLOGY LLC**

🕧 Tel: +1-301-363-4651 🛛 🖂 Email: cusabio@cusabio.com 📀 Website: www.cusabio.com 🍵

Western blot analysis of extracts from COS7 cells, using MMP-7 antibody.

Western blot analysis of extracts from COS7 cells (Lane 2) and HuvEc cells (Lane 3), using MMP-7 antiobdy. The lane on the left is treated with systhesized peptide.