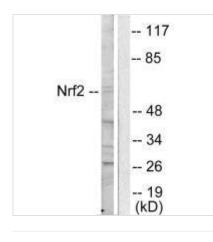

Image

Western blot analysis of extracts from HuvEc cells, using NRF2 antibody.

1