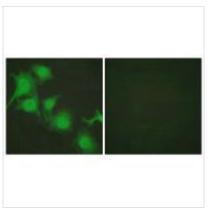

|
| Immunogen Species   | Homo sapiens (Human)                                                                                                      |
| Target Names        | NFE2L2                                                                                                                    |
|                     |                                                                                                                           |

Image



Western blot analysis of extracts from HuvEc cells, using NRF2 antibody.

1



## **CUSABIO TECHNOLOGY LLC**

🕜 Tel: +1-301-363-4651 🛛 🖂 Email: cusabio@cusabio.com 🙆 Website: www.cusabio.com 🧉



Immunohistochemical analysis of paraffinembedded human lung carcinoma tissue using NRF2 antibody.



Immunofluorescence analysis of HuvEc cells, using NRF2 antibody.