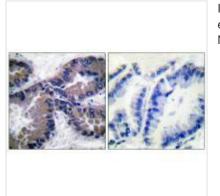

## **CUSABIO TECHNOLOGY LLC**

🕜 Tel: +1-301-363-4651 🛛 🖂 Email: cusabio@cusabio.com 🙆 Website: www.cusabio.com 🧉

Immunohistochemical analysis of paraffinembedded human lung carcinoma tissue using NRF2 antibody.