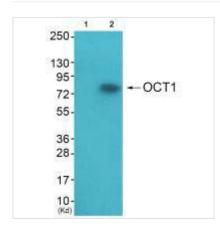

## **CUSABIO TECHNOLOGY LLC**

Western blot analysis of extracts from HeLa cells, using OCT-1 antibody.

Western blot analysis of extracts from A549 cells (Lane 2), using OCT1 antiobdy. The lane on the left is treated with systhesized peptide.