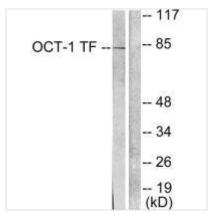

## **CUSABIO TECHNOLOGY LLC**

Western blot analysis of extracts from HeLa cells, using OCT-1 antibody.

Western blot analysis of extracts from A549 cells (Lane 2), using OCT1 antiobdy. The lane on the left is treated with systhesized peptide.