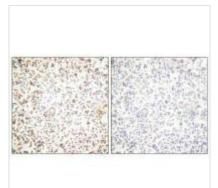

## POU2F1 Antibody

| <b>Product Code</b>        | CSB-PA089861                                                                                                              |
|----------------------------|---------------------------------------------------------------------------------------------------------------------------|
| Storage                    | Upon receipt, store at -20°C or -80°C. Avoid repeated freeze.                                                             |
| Uniprot No.                | P14859                                                                                                                    |
| Immunogen                  | Synthesized peptide derived from Human OCT-1.                                                                             |
| Raised In                  | Rabbit                                                                                                                    |
| Species Reactivity         | Human, Mouse, Rat                                                                                                         |
| Specificity                | The antibody detects endogenous levels of total OCT-1 protein.                                                            |
| <b>Tested Applications</b> | ELISA,WB,IHC;WB:1:500-1:3000,IHC:1:50-1:100                                                                               |
| Form                       | Rabbit IgG in phosphate buffered saline (without Mg2+ and Ca2+), pH 7.4, 150mM NaCl, 0.02% sodium azide and 50% glycerol. |
| Purification Method        | The antibody was affinity-purified from rabbit antiserum by affinity-chromatography using epitope-specific immunogen.     |
| Clonality                  | Polyclonal                                                                                                                |
| Alias                      | NF-A1; OCT1; OTF-1; Octamer-binding transcription factor 1; PO21                                                          |
| Product Type               | Polyclonal Antibody                                                                                                       |
| Immunogen Species          | Homo sapiens (Human)                                                                                                      |
| Target Names               | POU2F1                                                                                                                    |
| Image                      | Immunohistochemical analysis of paraffin-                                                                                 |

Immunohistochemical analysis of paraffinembedded human lymph node tissue using OCT-1 antibody.