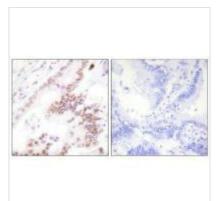

## EP300 Antibody

| <b>Product Code</b>        | CSB-PA790542                                                                                                              |
|----------------------------|---------------------------------------------------------------------------------------------------------------------------|
| Storage                    | Upon receipt, store at -20°C or -80°C. Avoid repeated freeze.                                                             |
| Uniprot No.                | Q09472                                                                                                                    |
| Immunogen                  | Synthesized peptide derived from N-terminal of Human p300.                                                                |
| Raised In                  | Rabbit                                                                                                                    |
| Species Reactivity         | Human                                                                                                                     |
| Specificity                | The antibody detects endogenous levels of total p300 protein.                                                             |
| <b>Tested Applications</b> | ELISA,WB,IHC;WB:1:500-1:3000,IHC:1:50-1:100                                                                               |
| Form                       | Rabbit IgG in phosphate buffered saline (without Mg2+ and Ca2+), pH 7.4, 150mM NaCl, 0.02% sodium azide and 50% glycerol. |
| Purification Method        | The antibody was affinity-purified from rabbit antiserum by affinity-chromatography using epitope-specific immunogen.     |
| Clonality                  | Polyclonal                                                                                                                |
| Alias                      | E1A-associated protein p300; EP300; P300 transcription coactivator homolog;                                               |
| Product Type               | Polyclonal Antibody                                                                                                       |
| Immunogen Species          | Homo sapiens (Human)                                                                                                      |
| Target Names               | EP300                                                                                                                     |
| Image                      | Immunohistochemistry analysis of paraffin-                                                                                |

Immunohistochemistry analysis of paraffinembedded human lung carcinoma tissue using p300 antibody.