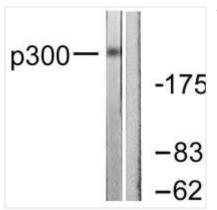

## **CUSABIO TECHNOLOGY LLC**

Western blot analysis of extracts from MDA-MB-435 cells, using p300 antibody.

Western blot analysis of extracts from HepG2 cells (Lane 2), using p300 antiobdy. The lane on the left is treated with synthesized peptide.