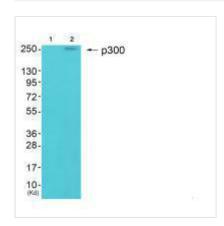

## **CUSABIO TECHNOLOGY LLC**

Western blot analysis of extracts from MDA-MB-435 cells, using p300 antibody.

Western blot analysis of extracts from HepG2 cells (Lane 2), using p300 antiobdy. The lane on the left is treated with synthesized peptide.