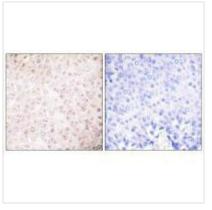

## **CUSABIO TECHNOLOGY LLC**

Immunohistochemical analysis of paraffinembedded human breast carcinoma tissue using P300/CBP antibody.