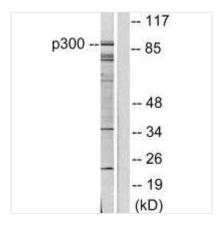

|
| Alias                      | CREB-binding protein; CREBBP E1A-associated protein p300; EP300; P300 transcription coactivator homolog;                  |
| Product Type               | Polyclonal Antibody                                                                                                       |
| Immunogen Species          | Homo sapiens (Human)                                                                                                      |
| Target Names               | EP300/CREBBP                                                                                                              |
| _                          |                                                                                                                           |





Western blot analysis of extracts from COLO205 cells, using P300/CBP antibody.



## **CUSABIO TECHNOLOGY LLC**







Immunohistochemical analysis of paraffinembedded human breast carcinoma tissue using P300/CBP antibody.