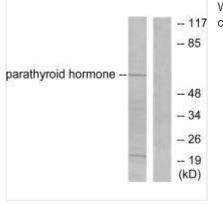

## PTH Antibody

| Product Code        | CSB-PA562344                                                                                                                     |
|---------------------|----------------------------------------------------------------------------------------------------------------------------------|
| Storage             | Upon receipt, store at -20°C or -80°C. Avoid repeated freeze.                                                                    |
| Uniprot No.         | P01270                                                                                                                           |
| Immunogen           | Synthesized peptide derived from Human Parathyroid Hormone antibody.                                                             |
| Raised In           | Rabbit                                                                                                                           |
| Species Reactivity  | Human                                                                                                                            |
| Specificity         | The antibody detects endogenous levels of total Parathyroid Hormone protein.                                                     |
| Tested Applications | ELISA,WB;WB:1:500-1:3000                                                                                                         |
| Form                | Rabbit IgG in phosphate buffered saline (without Mg2+ and Ca2+), pH 7.4, 150mM NaCl, 0.02% sodium azide and 50% glycerol.        |
| Purification Method | The antibody was affinity-purified from rabbit antiserum by affinity-<br>chromatography using epitope-specific immunogen.        |
| Clonality           | Polyclonal                                                                                                                       |
| Alias               | PTH/PTHr receptor; PTH/PTHrP type I receptor; PTHR1; Parathyroid hormone/parathyroid hormone-related peptide receptor precursor; |
| Product Type        | Polyclonal Antibody                                                                                                              |
| Immunogen Species   | Homo sapiens (Human)                                                                                                             |
| Target Names        | PTH                                                                                                                              |
| Image               | Western blot analysis of extracts from A549<br>cells, using Parathyroid Hormone antibody.                                        |