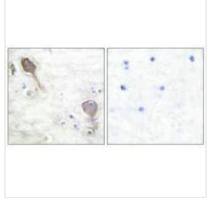

**Image** 

Immunohistochemical analysis of paraffinembedded human brain tissue using Parkin antibody.