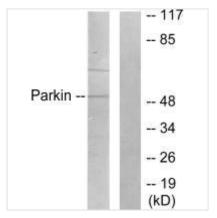

## **CUSABIO TECHNOLOGY LLC**

Western blot analysis of extracts from Jukat cells, using Parkin antibody.

Western blot analysis of extracts from Jurkat cells using Parkin antibody. The lane on the left is treated with synthesized peptide.