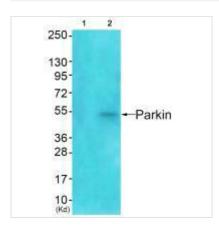

## **CUSABIO TECHNOLOGY LLC**

Western blot analysis of extracts from Jukat cells, using Parkin antibody.

Western blot analysis of extracts from Jurkat cells using Parkin antibody. The lane on the left is treated with synthesized peptide.