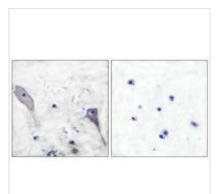

## PTCH1 Antibody

| <b>Product Code</b>        | CSB-PA914197                                                                                                              |
|----------------------------|---------------------------------------------------------------------------------------------------------------------------|
| Storage                    | Upon receipt, store at -20°C or -80°C. Avoid repeated freeze.                                                             |
| Uniprot No.                | Q13635                                                                                                                    |
| Immunogen                  | Synthesized peptide derived from Human Patched.                                                                           |
| Raised In                  | Rabbit                                                                                                                    |
| Species Reactivity         | Human, Mouse                                                                                                              |
| Specificity                | The antibody detects endogenous levels of total Patched protein.                                                          |
| <b>Tested Applications</b> | ELISA,WB,IHC;WB:1:500-1:3000,IHC:1:50-1:100                                                                               |
| Form                       | Rabbit IgG in phosphate buffered saline (without Mg2+ and Ca2+), pH 7.4, 150mM NaCl, 0.02% sodium azide and 50% glycerol. |
| Purification Method        | The antibody was affinity-purified from rabbit antiserum by affinity-chromatography using epitope-specific immunogen.     |
| Clonality                  | Polyclonal                                                                                                                |
| Alias                      | DROSOPHILA HOMOLOG OF 1; patched homolog (Drosophila);                                                                    |
| Product Type               | Polyclonal Antibody                                                                                                       |
| Immunogen Species          | Homo sapiens (Human)                                                                                                      |
| Target Names               | PTCH1                                                                                                                     |
| Image                      | Immunohistochemical analysis of paraffin-                                                                                 |

Immunohistochemical analysis of paraffinembedded human brain tissue using Patched antibody.