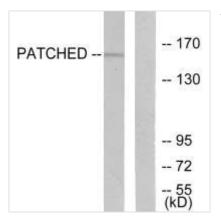

## **CUSABIO TECHNOLOGY LLC**

Western blot analysis of extracts from mouse muscle cells, using Patched antibody.

Western blot analysis of extracts from 3T3 cells (Lane 2) and HepG2 cells (Lane 3), using Patched antiobdy. The lane on the left is treated with synthesized peptide.