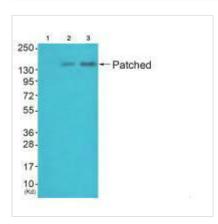

## **CUSABIO TECHNOLOGY LLC**

Western blot analysis of extracts from mouse muscle cells, using Patched antibody.

Western blot analysis of extracts from 3T3 cells (Lane 2) and HepG2 cells (Lane 3), using Patched antiobdy. The lane on the left is treated with synthesized peptide.