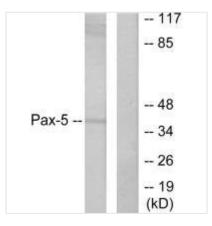

**Image** 

Western blot analysis of extracts from 293 cells, using Pax-5 antibody.