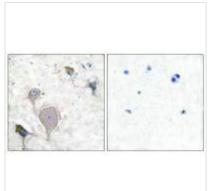

**Image** 

Immunohistochemical analysis of paraffinembedded human brain tissue using Peripherin antibody.