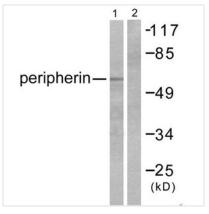

## **CUSABIO TECHNOLOGY LLC**

Western blot analysis of extracts from HepG2 cells, using Peripherin antibody(Lane 1) and the same antibody preincubated with blocking peptide (Lane2).