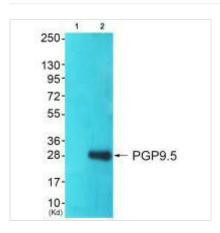

## **CUSABIO TECHNOLOGY LLC**

Western blot analysis of extracts from 293 cells, using PGP9.5 antibody.

Western blot analysis of extracts from 293 cells (Lane 2), using PGP9.5 antiobdy. The lane on the left is treated with systhesized peptide.