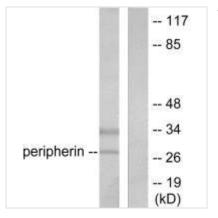

## **CUSABIO TECHNOLOGY LLC**

Western blot analysis of extracts from 293 cells, using PGP9.5 antibody.

Western blot analysis of extracts from 293 cells (Lane 2), using PGP9.5 antiobdy. The lane on the left is treated with systhesized peptide.