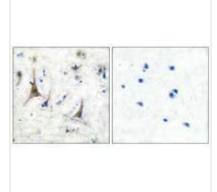

**Image** 

Immunohistochemical analysis of paraffinembedded human brain tissue using PGP9.5 antibody.