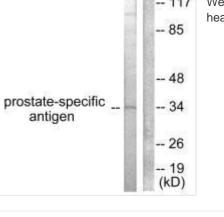

## KLK3 Antibody

| Product Code        | CSB-PA697334                                                                                                              |
|---------------------|---------------------------------------------------------------------------------------------------------------------------|
| Storage             | Upon receipt, store at -20°C or -80°C. Avoid repeated freeze.                                                             |
| Uniprot No.         | P07288                                                                                                                    |
| Immunogen           | Synthesized peptide derived from Human prostate-specific Antigen.                                                         |
| Raised In           | Rabbit                                                                                                                    |
| Species Reactivity  | Human,Mouse                                                                                                               |
| Specificity         | The antibody detects endogenous levels of total prostate-specific Antigen protein.                                        |
| Tested Applications | ELISA,WB,IHC;WB:1:500-1:3000,IHC:1:50-1:100                                                                               |
| Form                | Rabbit IgG in phosphate buffered saline (without Mg2+ and Ca2+), pH 7.4, 150mM NaCl, 0.02% sodium azide and 50% glycerol. |
| Purification Method | The antibody was affinity-purified from rabbit antiserum by affinity-<br>chromatography using epitope-specific immunogen. |
| Clonality           | Polyclonal                                                                                                                |
| Alias               | 3.4.21.77; APS; KLK2A1; PSA; gamma-seminoprotein                                                                          |
| Product Type        | Polyclonal Antibody                                                                                                       |
| Immunogen Species   | Homo sapiens (Human)                                                                                                      |
| Target Names        | KLK3                                                                                                                      |
| Image               | <ul> <li> 117 Western blot analysis of extracts from mouse heart, using Prostate-specific Antigen antibody.</li> </ul>    |