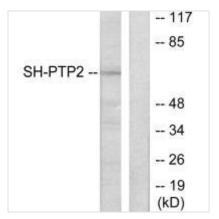

## **CUSABIO TECHNOLOGY LLC**

Western blot analysis of extracts from COS7 cells, using SH-PTP2 antibody.

Western blot analysis of extracts from JK cells (Lane 2), using SH-PTP2 antiobdy. The lane on the left is treated with systhesized peptide.