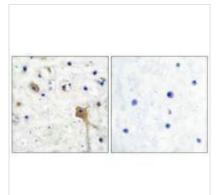

Immunohistochemical analysis of paraffinembedded human brain tissue using SH-PTP2 antibody.