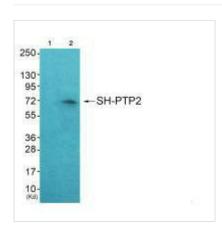

## **CUSABIO TECHNOLOGY LLC**

Western blot analysis of extracts from COS7 cells, using SH-PTP2 antibody.

Western blot analysis of extracts from JK cells (Lane 2), using SH-PTP2 antiobdy. The lane on the left is treated with systhesized peptide.