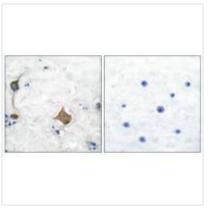

## **CUSABIO TECHNOLOGY LLC**

Immunohistochemical analysis of paraffinembedded human brain tissue using Synaptophysin antibody.