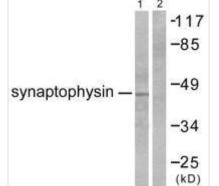

## **SYP** Antibody

| <b>Product Code</b>        | CSB-PA290322                                                                                                              |
|----------------------------|---------------------------------------------------------------------------------------------------------------------------|
| Storage                    | Upon receipt, store at -20°C or -80°C. Avoid repeated freeze.                                                             |
| Uniprot No.                | P08247                                                                                                                    |
| Immunogen                  | Synthesized peptide derived from Human Synaptophysin.                                                                     |
| Raised In                  | Rabbit                                                                                                                    |
| Species Reactivity         | Human,Mouse,Rat                                                                                                           |
| Specificity                | The antibody detects endogenous levels of total Synaptophysin protein.                                                    |
| <b>Tested Applications</b> | ELISA,WB,IHC;WB:1:500-1:3000,IHC:1:50-1:100                                                                               |
| Form                       | Rabbit IgG in phosphate buffered saline (without Mg2+ and Ca2+), pH 7.4, 150mM NaCl, 0.02% sodium azide and 50% glycerol. |
| Purification Method        | The antibody was affinity-purified from rabbit antiserum by affinity-chromatography using epitope-specific immunogen.     |
| Clonality                  | Polyclonal                                                                                                                |
| Alias                      | major synaptic vesicle protein p38; synaptophysin;                                                                        |
| Product Type               | Polyclonal Antibody                                                                                                       |
| Immunogen Species          | Homo sapiens (Human)                                                                                                      |
| Target Names               | SYP                                                                                                                       |
| Image                      | 1 2 Western blot analysis of extracts from LOVO                                                                           |

Western blot analysis of extracts from LOVO cells, using Synaptophysin antibody.