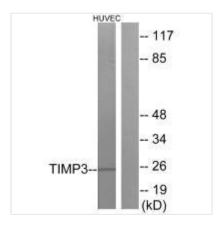

**Image** 

Western blot analysis of extracts from HUVEC cells, using TIMP3 antibody.