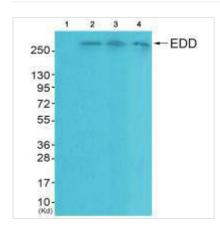

## **CUSABIO TECHNOLOGY LLC**

Western blot analysis of extracts from A549 cells, using EDD antibody.

Western blot analysis of extracts from HeLa cells (Lane 2), A549 cells (Lane 3) and HepG2 cells (Lane 4), using EDD antiobdy. The lane on the left is treated with systhesized peptide.