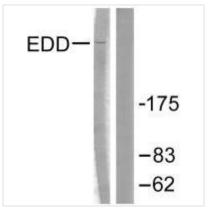

## **CUSABIO TECHNOLOGY LLC**

Western blot analysis of extracts from A549 cells, using EDD antibody.

Western blot analysis of extracts from HeLa cells (Lane 2), A549 cells (Lane 3) and HepG2 cells (Lane 4), using EDD antiobdy. The lane on the left is treated with systhesized peptide.