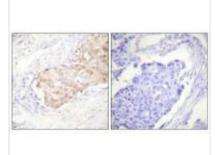

Immunohistochemistry analysis of paraffinembedded human breast carcinoma tissue using EDD antibody.