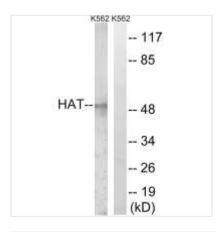

**Image** 

Western blot analysis of extracts from K562 cells, using HAT antibody.