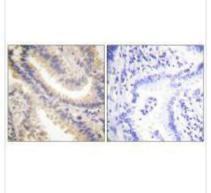

## TIMP4 Antibody

| Product Code        | CSB-PA938704                                                                                                              |
|---------------------|---------------------------------------------------------------------------------------------------------------------------|
| Storage             | Upon receipt, store at -20°C or -80°C. Avoid repeated freeze.                                                             |
| Uniprot No.         | Q99727                                                                                                                    |
| Immunogen           | Synthesized peptide derived from C-terminal of Human TIMP4.                                                               |
| Raised In           | Rabbit                                                                                                                    |
| Species Reactivity  | Human,Mouse,Rat                                                                                                           |
| Specificity         | The antibody detects endogenous levels of total TIMP4 protein.                                                            |
| Tested Applications | ELISA,WB,IHC;WB:1:500-1:3000,IHC:1:50-1:100                                                                               |
| Form                | Rabbit IgG in phosphate buffered saline (without Mg2+ and Ca2+), pH 7.4, 150mM NaCl, 0.02% sodium azide and 50% glycerol. |
| Purification Method | The antibody was affinity-purified from rabbit antiserum by affinity-<br>chromatography using epitope-specific immunogen. |
| Clonality           | Polyclonal                                                                                                                |
| Alias               | TIMP metallopeptidase inhibitor 4; tissue inhibitor of metalloproteinase 4;<br>Metalloproteinase inhibitor 4;             |
| Product Type        | Polyclonal Antibody                                                                                                       |
| Immunogen Species   | Homo sapiens (Human)                                                                                                      |
| Target Names        | TIMP4                                                                                                                     |
| Image               | Immunohistochemistry analysis of paraffin-                                                                                |

Immunohistochemistry analysis of paraffinembedded human lung carcinoma tissue using TIMP4 antibody.

1