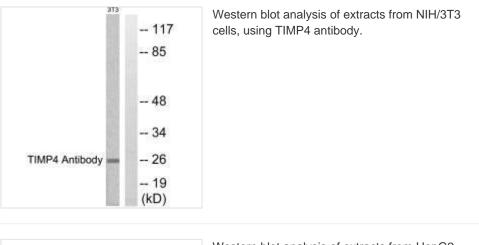

## TIMP4 Antibody

| Product Code        | CSB-PA938704                                                                                                              |
|---------------------|---------------------------------------------------------------------------------------------------------------------------|
| Storage             | Upon receipt, store at -20°C or -80°C. Avoid repeated freeze.                                                             |
| Uniprot No.         | Q99727                                                                                                                    |
| Immunogen           | Synthesized peptide derived from C-terminal of Human TIMP4.                                                               |
| Raised In           | Rabbit                                                                                                                    |
| Species Reactivity  | Human,Mouse,Rat                                                                                                           |
| Specificity         | The antibody detects endogenous levels of total TIMP4 protein.                                                            |
| Tested Applications | ELISA,WB,IHC;WB:1:500-1:3000,IHC:1:50-1:100                                                                               |
| Form                | Rabbit IgG in phosphate buffered saline (without Mg2+ and Ca2+), pH 7.4, 150mM NaCl, 0.02% sodium azide and 50% glycerol. |
| Purification Method | The antibody was affinity-purified from rabbit antiserum by affinity-<br>chromatography using epitope-specific immunogen. |
| Clonality           | Polyclonal                                                                                                                |
| Alias               | TIMP metallopeptidase inhibitor 4; tissue inhibitor of metalloproteinase 4;<br>Metalloproteinase inhibitor 4;             |
| Product Type        | Polyclonal Antibody                                                                                                       |
| Immunogen Species   | Homo sapiens (Human)                                                                                                      |
| Target Names        | TIMP4                                                                                                                     |
| Image               | Immunohistochemistry analysis of paraffin-                                                                                |