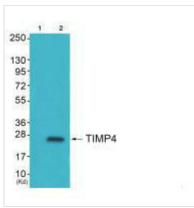

## **CUSABIO TECHNOLOGY LLC**

🕧 Tel: +1-301-363-4651 🛛 🖂 Email: cusabio@cusabio.com 🕒 Website: www.cusabio.com 🧉

Western blot analysis of extracts from HepG2 cells (Lane 2), using TIMP4 antiobdy. The lane on the left is treated with synthesized peptide.