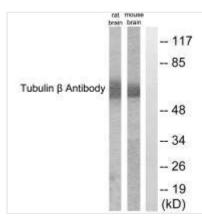

Western blot analysis of extracts from rat cells and mouse brain cells, using Tubulin  $\boldsymbol{\beta}$  antibody.

1