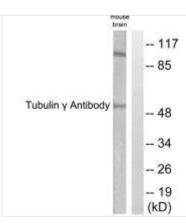

Western blot analysis of extracts from mouse brain cells, using Tubulin  $\gamma$  antibody.

1