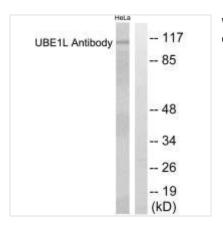

## **CUSABIO TECHNOLOGY LLC**

🕜 Tel: +1-301-363-4651 🛛 Email: cusabio@cusabio.com 🕒 Website: www.cusabio.com 🥑

Western blot analysis of extracts from HeLa cells, using UBE1L antibody.

Western blot analysis of extracts from JK cells (Lane 2), using UBE1L antiobdy. The lane on the left is treated with synthesized peptide.