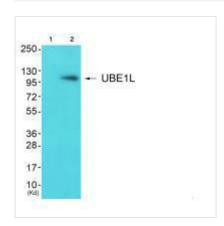

## **CUSABIO TECHNOLOGY LLC**

🕜 Tel: +1-301-363-4651 🛛 Email: cusabio@cusabio.com 🕒 Website: www.cusabio.com 🥑

Western blot analysis of extracts from HeLa cells, using UBE1L antibody.

Western blot analysis of extracts from JK cells (Lane 2), using UBE1L antiobdy. The lane on the left is treated with synthesized peptide.