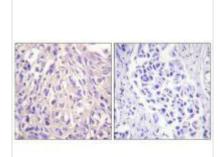

Immunohistochemistry analysis of paraffinembedded human breast carcinoma tissue using UBE1L antibody.