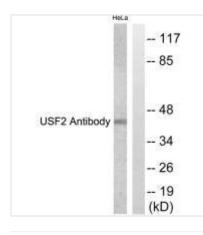

## **CUSABIO TECHNOLOGY LLC**

🕧 Tel: +1-301-363-4651 🛛 🖂 Email: cusabio@cusabio.com 📀 Website: www.cusabio.com 🍵

Western blot analysis of extracts from HeLa cells, using USF2 antibody.

Western blot analysis of extracts from HeLa cells and HepG2 cells using USF2 antibody. The lane on the left is treated with synthesized peptide.