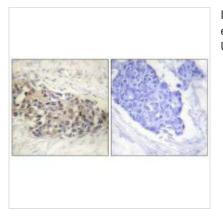

Immunohistochemistry analysis of paraffinembedded human breast carcinoma tissue using USF2 antibody.

1