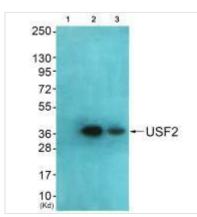

## **CUSABIO TECHNOLOGY LLC**

🕧 Tel: +1-301-363-4651 🛛 🖂 Email: cusabio@cusabio.com 📀 Website: www.cusabio.com 🍵

Western blot analysis of extracts from HeLa cells, using USF2 antibody.

Western blot analysis of extracts from HeLa cells and HepG2 cells using USF2 antibody. The lane on the left is treated with synthesized peptide.