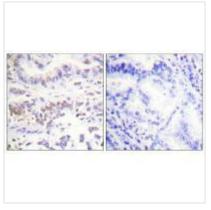

## **CUSABIO TECHNOLOGY LLC**

Immunohistochemistry analysis of paraffinembedded human lung carcinoma tissue using XRCC3 antibody.