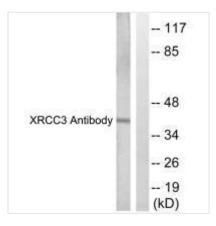

**Image** 

Western blot analysis of extracts from HepG2 cells, treated with Adriamycin (0.5uM, 5hours), using XRCC3 antibody.