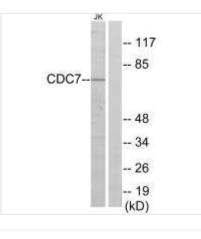

Image

Western blot analysis of extracts from Jurkat cells, using CDC7 antibody.

1