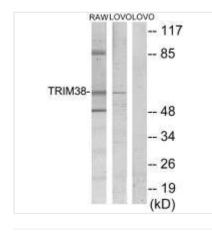

**Image** 

Western blot analysis of extracts from RAW264.7 cells and LOVO cells, using TRIM38 antibody.